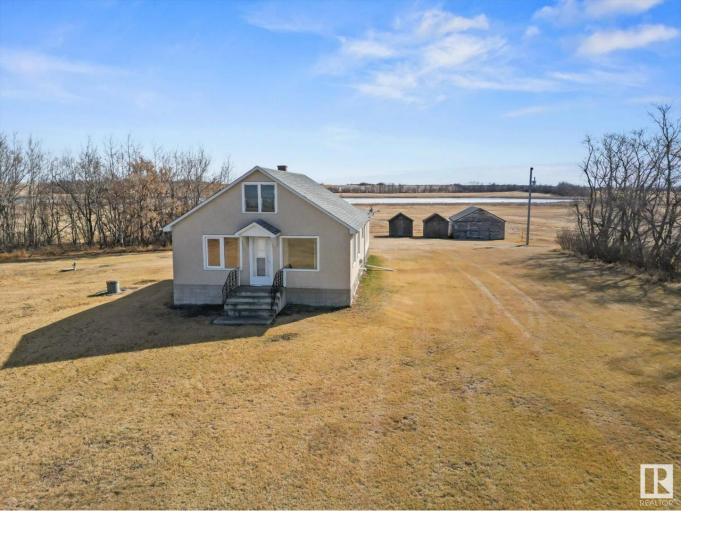

## 59309 Range Road 165 Rural Smoky Lake County AB

\$299,999

Acreage living featuring over 11 acres, with pristine water front views, could be yours for under 300K! Step into this charming bungalow that has a spacious & bright kitchen, a living room with a cozy corner gas fireplace, a second living room, 2 bedrooms, and a 4 piece bathroom completing the main floor. Upstairs you will find an attic space that can be used for storage or a play room for the kids. The fully finished basement features an additional bedroom, a den/office, a 4 piece bathroom & cold room storage. Outside there are multiple sheds and a detached double (23' X 20') garage with 2 manual single doors. Some upgrades to this property include a 90's installed septic holding tank (1000 Gallon), Newer furnace, a 2nd well for livestock, new shingles, some new windows, new well pump in the home. Leave the city behind and experience the peace that country living brings!