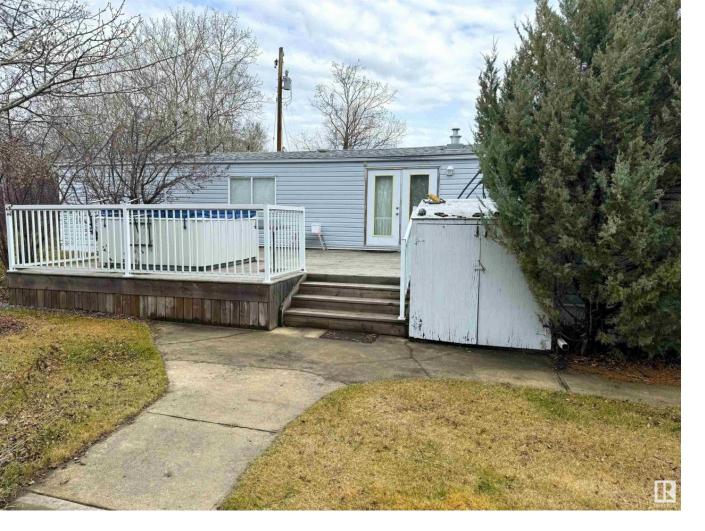

## 59330 RNG RD 95 Rural St. Paul County AB \$249,900

YEAR ROUND LAKEFRONT! This little gem at Sunset Bay features a master bedroom with a 4 piece en-suite and 2 more bedrooms that have a 3 piece bathroom conveniently in between them. Kitchen is bright and open with access to the deck where the fabulous Hot Tub awaits your achy muscles. The added bonus of a second living room ensures everyone can have their own space if needed. Outside you'll find 1.1 acres with a large fire pit area your own sandy beach, and the best part the 20x40 garage! Choose to live here year round or make it your great escape.