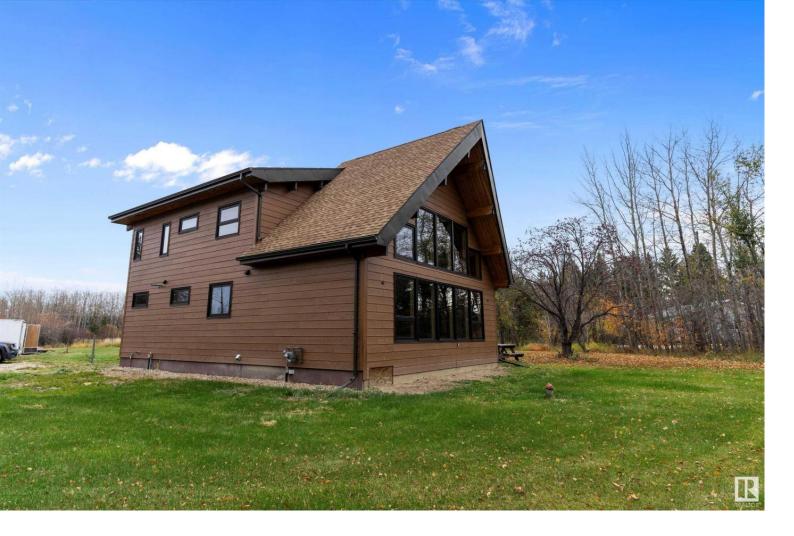

## 5952 32 Street Rural Wetaskiwin County AB

\$459,000

This beautifully renovated country home with double detached garage offers a blend of rustic charm and modern comfort, nestled on 1.36 acres of open space bordered by lush trees. With 2,128 sq. ft. of thoughtfully designed living space, this property promises both relaxation and convenience in a serene setting close to Pigeon Lake. Step into a bright, open kitchen with ample workspace, flowing into a living room with large, picturesque windows. Everything updated from the studs in, including new shingles and windows. 4 comfortable bedrooms 2.5 baths including a master suite with a luxurious walk-in shower featuring double shower heads. The upstairs includes a bonus room with a vaulted ceiling. Natural cedar walls bring warmth and character throughout the home. There's plenty of space to accommodate friends. Enjoy the benefits of a private well and municipal septic. On this private retreat you can enjoy the best of country living, minutes away from the lakeside. Perfect permanent Res or vacation getaway.