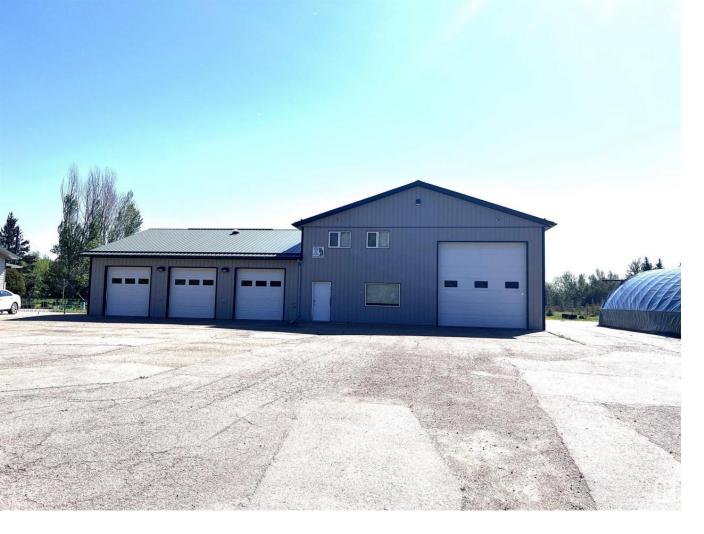

## 59525 RR 270 Rural Westlock County AB

\$750.000

Be in awe of this 20 acre estate 1 kms to Westlock. Over 1200 sf. ft home: lots of upgrades, island-kitchen w/quartz counters, 3 sinks, good storage & dining area w/French doors opening to large, covered deck w/sky-lights. Big living room, 3 bdrms & 2 baths (ensuite w/shower) all on main floor. Lower level w/big bdrm, bath w/shower, laundry room & HUGE family room w/gas fireplace. Outside over 20,000 sf/ft of concrete & asphalt parking, completely new septic system 2023, big garden area & mature planted trees/landscape. Amazing shop 5,000 sq. ft. total w/6 0.H. doors w/openers, in-floor heat, commercial kitchen, 3-pce bath w/shower, utility room, mezzanine (man-cave) w/pool table, wet bar, internet & tv & lots of room to entertain. Also 30'x50' coverall bldg. Once pre-approved for six 2-acre parcels leaving about 8 acres with the home, shop & yard or keep it all. Municipal water is on the land but the well is a good one! Only 1 km west of Westlock & 1 hour to Edm., this property is ideally located.