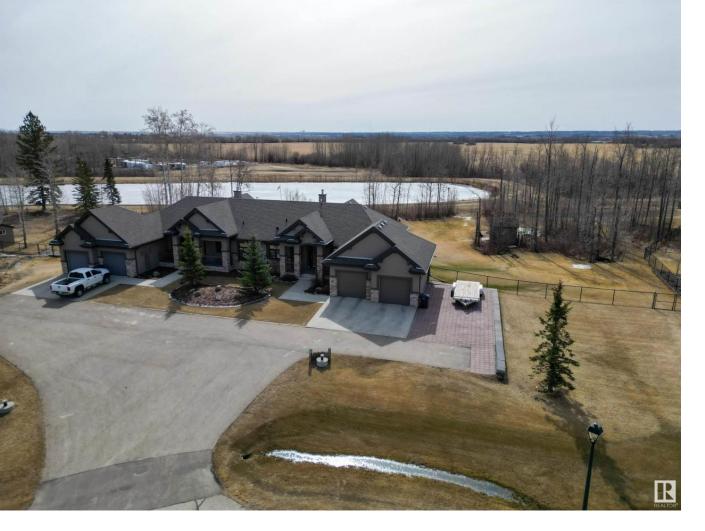

## 53521 RGE RD 272 5A Rural Parkland County AB

Enjoy country living at CENTURY GATES; an EXCLUSIVE ADULT (45+) GATED acreage community just 5mins North of Spruce Grove & 15mins NW of Edmonton w/pavement all the way! This gorgeous property has it all! LUXURY 3bed|3 bath Bungalow w/an open concept main living area complete w/hardwood flring, towering ceilings & grand windows w/majestic views! The elegant white kitchen is fully equipped w/SS appliances, gas range, granite cntrs; dining area has access to private covered deck; living rm has gas FP. Main flr master bedrm has 5pce ensuite & walk-in closet. Lower level finished w/family rm, 2 beds & full bath. Double attached garage 29x25 w/radiant heat. Plus a RV storage compound is on site. Enjoy the tranquility this quiet community offers w/walking trails, lake & an abundance of wildlife. Condo fees include: front lawn, snow removal, & long term exterior home maintenance. Perfect landing spot for snowbirds wanting to experience acreage life without the responsibility of excessive homelyard maintenance.