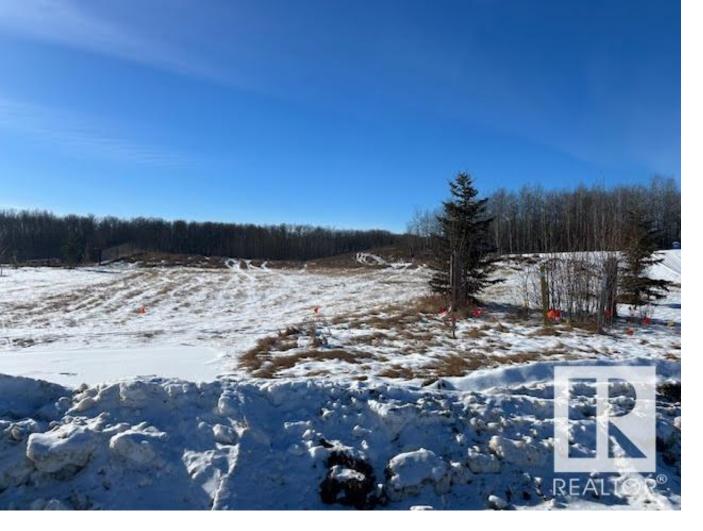

## 1118 TWP RD 534 6 Rural Parkland County AB \$255,000

Come see this beautiful Hills of Twin Lakes lot measuring 2.03 acres for yourself! This is your chance to build your dream home and experience the joy of country living just a mere 10 minutes away from Stony Plain. The lot offers endless possibilities to design and create a perfect oasis. Imagine waking up to picturesque views, surrounded by nature's serenity while still being conveniently close to the amenities of Stony Plain. Don't miss out on this incredible opportunity to turn your dream into a reality. Act fast and secure your piece of paradise today!