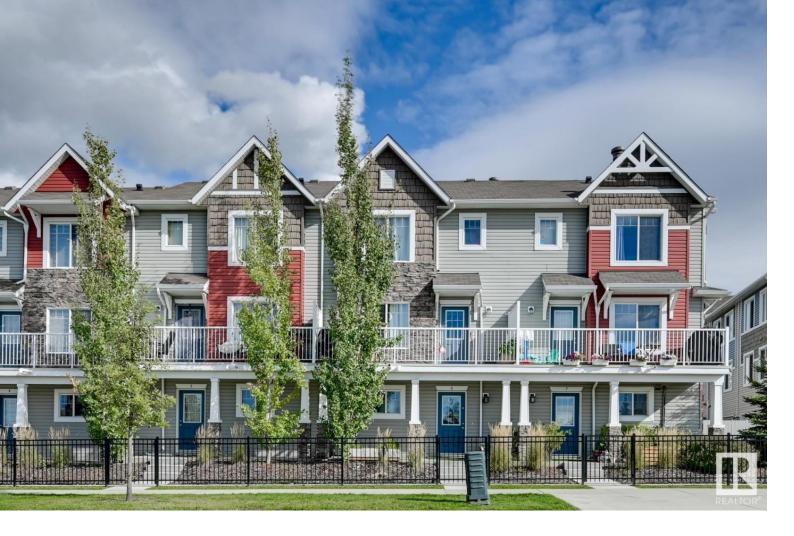

## 2922 MAPLE Way 6 Edmonton AB

\$349 900

Welcome to your beautiful SOUTH FACING home in Maple Crest. Offering elegance, and magnificent living spaces . The main floor imbued with natural light features an open concept floorpan, hardwood flooring and a cozy living room. The kitchen has quartz counter tops, an abundance of cabinetry & eat up island! MAIN FLOOR LAUNDRY & a Half Bathroom. Upstairs you will find the large Master has a beautiful Full Bath Ensuite and a Walk-In Closet. Another Full bathroom and 2 More large Bedrooms. The basement is area gives access to your DOUBLE ATTACHED garage and serves as storage & a mud room. FACING GREENSPACE with gorgeous aspens trees, walking trails this is an unbeatable location! Feature's Air Conditioning. Located near parks, trails, schools and all amenities, this community has it all.