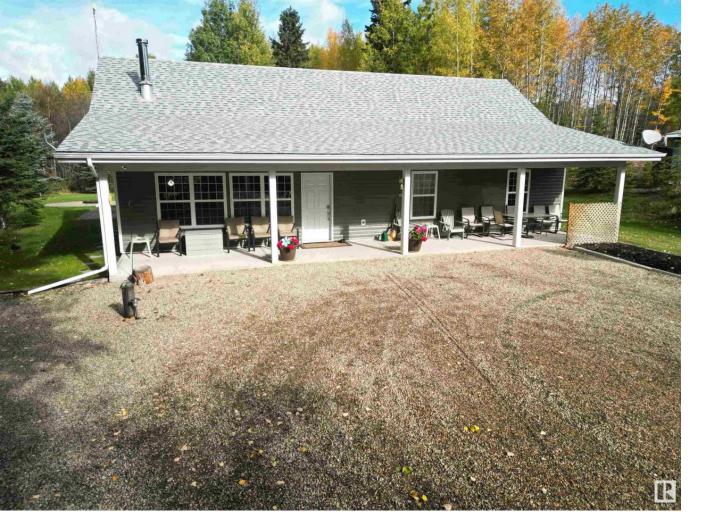

## 6 465036 RGE RD 61 Rural Wetaskiwin County AB

IMMACULATE 1.12 ACRES in the preferred subdivision of Greystones on the North Shore of Buck Lake with a 1650 sq. ft. custom built bungalow. This one level, three bedroom, two bath home features hardwood and tile floors, open concept living area with high vaulted ceiling, a wood stove, large pantry, in floor heat, on demand hot water, two pce. bath in the utility room, a 5pce main bath and the primary bedroom with patio doors opening to the hot tub and outdoor shower. The pristine yard has a paving stone fire pit area, horseshoe pits, two storage sheds, a wood shed, outhouse and a 26' x 56' detached double garage with an attached bonus room. The garage is heated with an overhead heater and the bonus room with in floor heat. This very appealing property, backing onto a 272 acre natural area, is minutes to the shores of Buck Lake and approx. 1.5 hours to Red Deer or Edmonton.