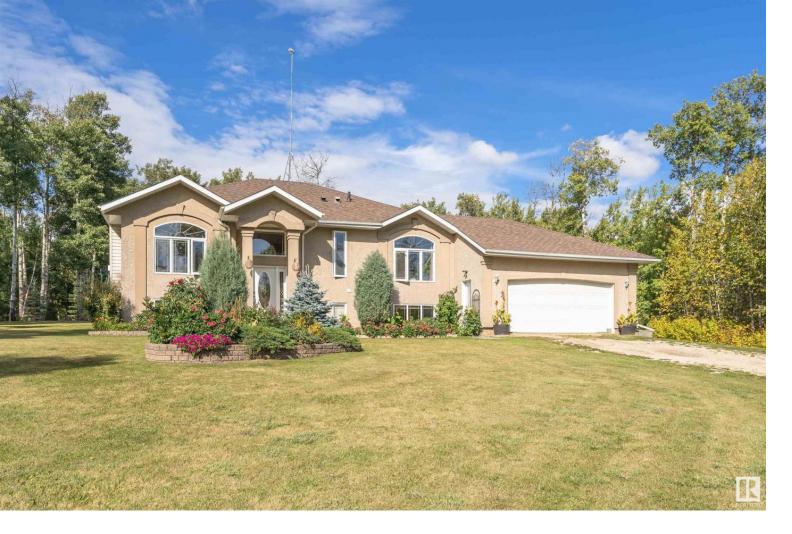

## 6 50408 Range Road 203 Rural Beaver County AB

\$619,000

Welcome to Royal Glenn, nestled on a serene and picturesque 2.45-acre lot, this stunning 4 bed +den, 3 bath home offers the perfect blend of privacy and natural beauty. Surrounded by mature trees and lush greenery, this property feels like a peaceful retreat while still being conveniently location just east of Sherwood park and Edmonton. Step inside to vaulted ceilings, and an open concept layout filled with natural light. The main level features a bright living room, gas fireplace, dining area and a well-appointed kitchen with updated appliances, 3 bedrooms including a primary suite with 4 pc en-suite bath. The lower level offers a cozy family room with updated gas fireplace with stone surround, additional bedroom, den and 3 pc bath - perfect for guests or a home office setup. Recent updates include a new roof (2021), high efficiency furnace (2024) and new HWT(2020). Enjoy a double attached garage, heated and insulated with 220V for all of your toys and tools. This home is a must see!