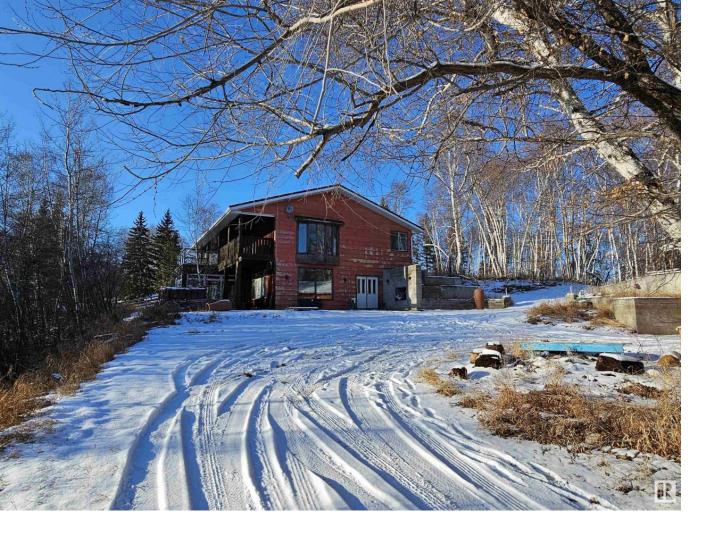

## 51114 RGE RD 264 6 Rural Parkland County AB

\$449,000

There is over 3750 sqft of living area on 2 levels on this hillside walk-out bungalow home on 2.99 acres. The property is nicely treed and reasonably private. The roof was recently done with the metal tiles and there are some newer windows and doors. There are 2 master bedrooms with ensuites and 2 other bedrooms. There is sunny side raised deck the full length of the home and enough new patio stones to complete the lower level patio. There is an oversized 4 car detached shop/garage, insulated and heated with 2-10' doors and 1-7' door. There is also an older wood frame storage building down near the garden area. From this home it will be a 20 minute drive to West Edmonton and about the same or less to the Leduc/Nisku area & the International Airport.