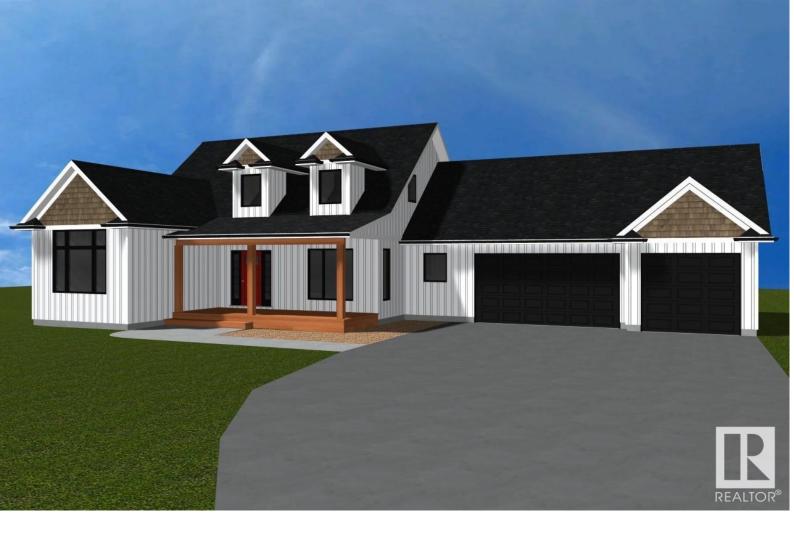

## 6 52019 RGE RD 20 Rural Parkland County AB

\$989,888

AT LAST...a home that has it all. Superb in design, character, sophistication, spaciousness, and LOCATION!

Only 10 mins southwest of Stony Plain. Excellence exudes throughout, with the open concept living room featuring a grand floor to ceiling stone gas fireplace, granite laden throughout, a designer kitchen featuring a large island, makes it perfect for ENTERTAINING! Main floor laundry with loads of cabinetry, enormous primary with 5 piece ensuite, walk-in closet. 2 more ample sized bedrooms up , 2 pc powder room & a 4 piece upper level bath. The unspoiled walkout basement level is R/I in for a 4th bath, & room for two more beds & a family room, or a theater room! Triple oversized insulated garage w/ floor drain and RI for gas. With 3 acres, no neighbors behind, build in time for summer 2025! Then enjoy the sunset & views of nature from your 12 x 36 deck leading to your walk out level, or your covered front 8 x 22 veranda.\*photos from previous show home\* approximately 6 mts to build from permits\*