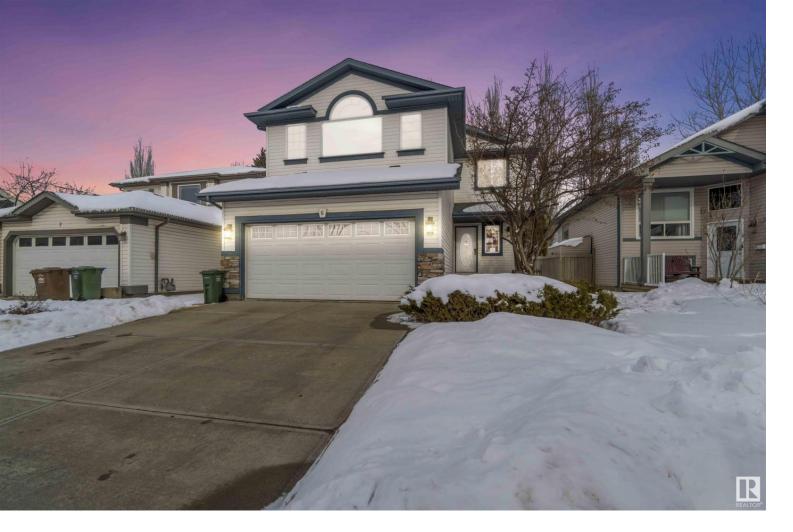

## 6 EMPRESS Way St. Albert AB

\$498.000

Discover this stunning two-story home in the sought-after Erin Ridge area. The kitchen is equipped with an island, corner pantry, S/S appliances and a spacious nook featuring patio doors that open to the backyard. The welcoming front entrance and a living room enhanced by a gas fireplace and elegant columns set the tone for this beautiful home. The convenience of main floor laundry adds to its appeal. The upper level is home to a large bonus room with a fireplace, vaulted ceilings, a spacious master bedroom with a luxurious ensuite, two additional generously sized bedrooms, and a full bathroom. The 19x20 garage is both insulated and drywalled. The property is beautifully landscaped, including a large deck and a storage shed, making it a delight to show and sell with confidence. Additional features 2-year-old shingles and Large deck for all your entertaining.