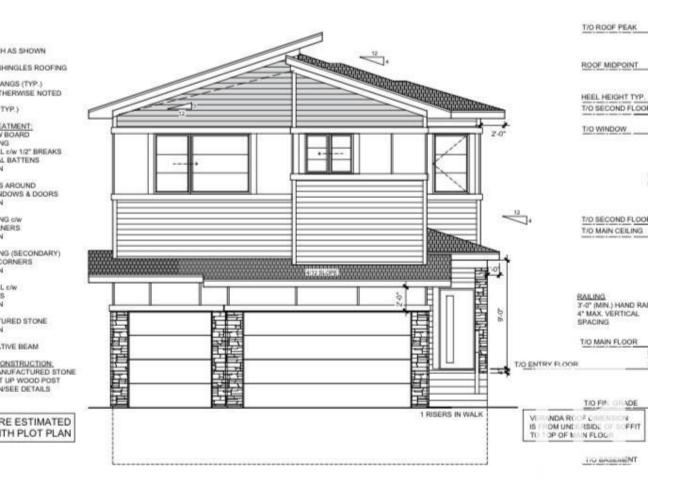

## 6 MEADOWBROOK Way Spruce Grove AB

NERS

CORNERS

BACKING TO GREEN SPACE!! OPPORTUNITY TO CUSTOMIZE YOUR TRIPLE CAR GARAGE WALKOUT HOME IN SPRUCE GROVE. Fully upgraded & Custom. Main floor den/office could be used as bedroom. Main floor full bath. BEAUTIFUL kitchen truly a masterpiece, unique Centre island. Living area with custom wall, really a centerpiece, Dining area with access to deck. Staircase leads to upper level. Bonus room on upper level with access to deck. Huge Primary br with feature wall, 5pc fully custom ensuite & W/I closet. Two more bedrooms with common bathroom. Laundry on 2nd floor. separate Gym Area on upper floor. Walkout unfinished basement.