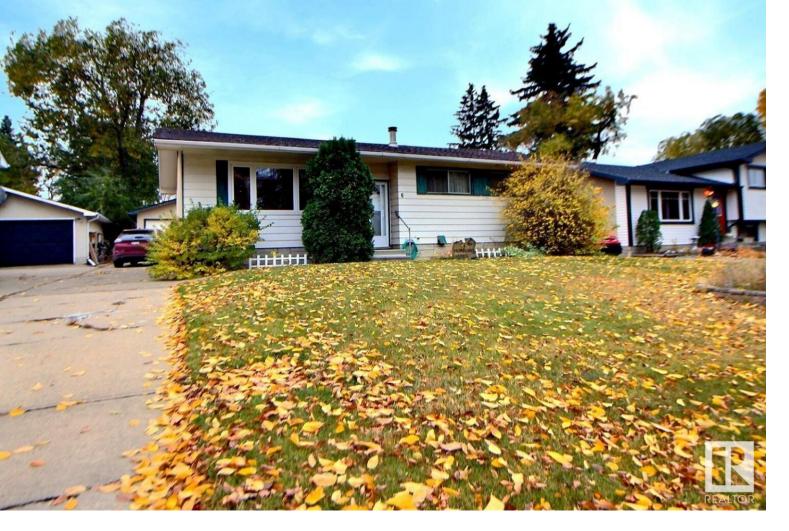

## 6 MORELAND Crescent Sherwood Park AB \$439,000

Nestled nicely in the mature neighbourhood of Mills Haven. This spacious BUNGALOW offers 3+2 bedrooms, 2.5 baths, fully finished basement & a HEATED oversized garage (22'x22'). Kitchen offers an abundance of cabinet and counter space & 5 appliances including garburator. The "L" shaped living/dining room is expansive with laminate flooring that flows throughout the main living space. There are 3 good sized bedrooms upstairs. The primary offering a 2-piece ensuite. The main bathroom has an updated double shower. Downstairs is a very large recreation room, with a warming woodburning fireplace with fan, 2 roomy bedrooms (one with a walk-in closet). In addition, there is a laundry with a cold room and separated storage room. New roofing about 5 yrs ago and all but 2 windows have been updated. Your rear yard is SOUTH FACING and mature. Within an easy walking distance to both elementary and Jr high schools. This home is in a perfect location; quiet neighbourhoods close to all amenities.