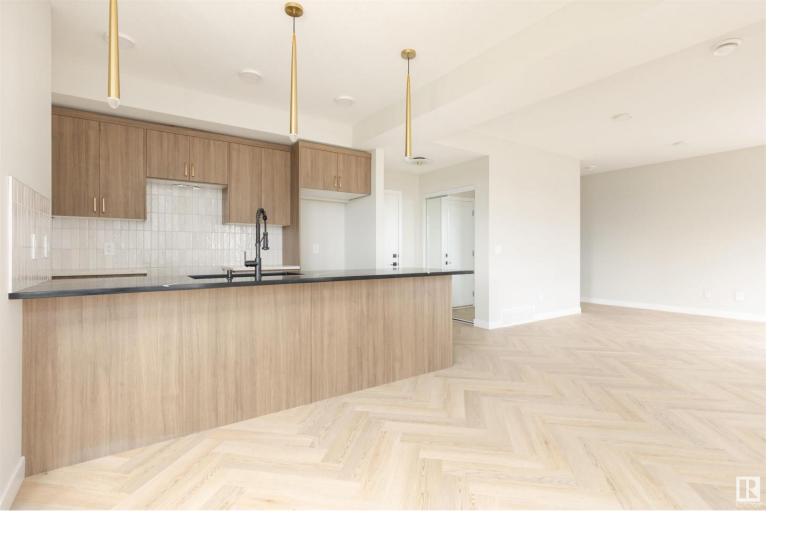

## 16231 19 Avenue 60 Edmonton AB

\$369.888

FULLY LANDSCAPED! Located in stunning Essential Glenridding. This modern new 3 bedroom 2.5 bath townhome condo features designer finishes for modern living. This 3 level unit features a single attached garage on the ground level going up to the main floor features multi coloured quartz countertops, upgraded cabinets in a walnut colour and herringbone vinyl flooring for a modern feel. A private balcony off the living area to relax outdoor or BBQ with convenience makes hosting a breeze. Going up to the third level you will find 2 bedrooms and 1 4pc bath one bedroom has a small private balcony. A master bedroom with 4PC ensuite and laundry can also be found on the third level. \$3,000 appliance allowance. Quick Possession