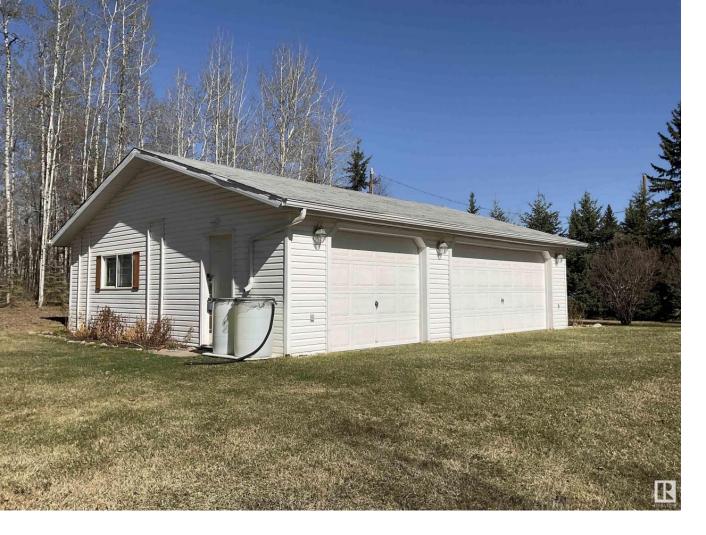

## 60 274022 TWP RD 480 Rural Wetaskiwin County AB

Dreaming of a lake lot with great potential, just a short distance away from the boat launch? This picturesque 1.1 acre lot is located on the south side of Wizard Lake in Wizard Heights subdivision. There's a large triple car garage(28' X 34') with power that was built in 1998. The garage is strategically located on the well manicured lot, to maximize the area for your future dream home or weekend get away. Have it all with living by the lake on a scenic park like oasis!