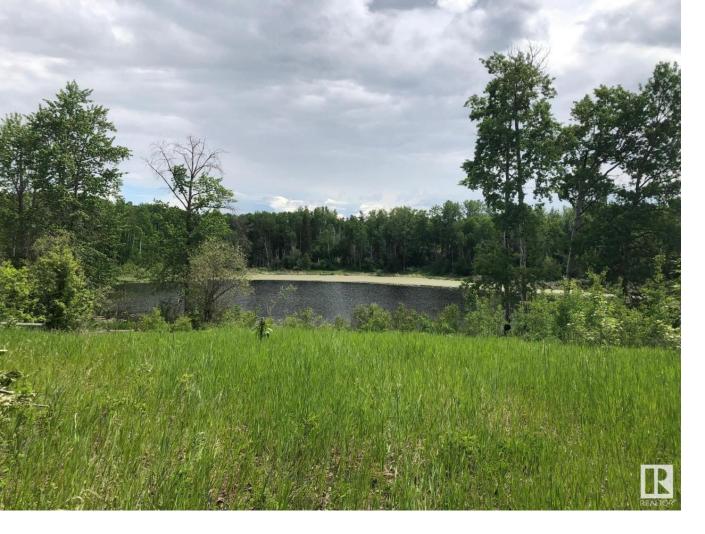

## 60 52318 RGE RD 25 Rural Parkland County AB

Create your ideal family retreat on this 1.07-acre parcel, ideal for a walkout design, nestled within Star Lake Estates. Positioned perfectly, this lot offers a serene backdrop, backing onto a pond with reserve land adjacent. Enjoy natural seclusion with a protective cluster of trees at the front. Conveniently situated just minutes away from Jack Fish Lake, Mink Lake, and a short 15-minute drive from Stony Plain. Don't miss out on this prime location for your dream home!