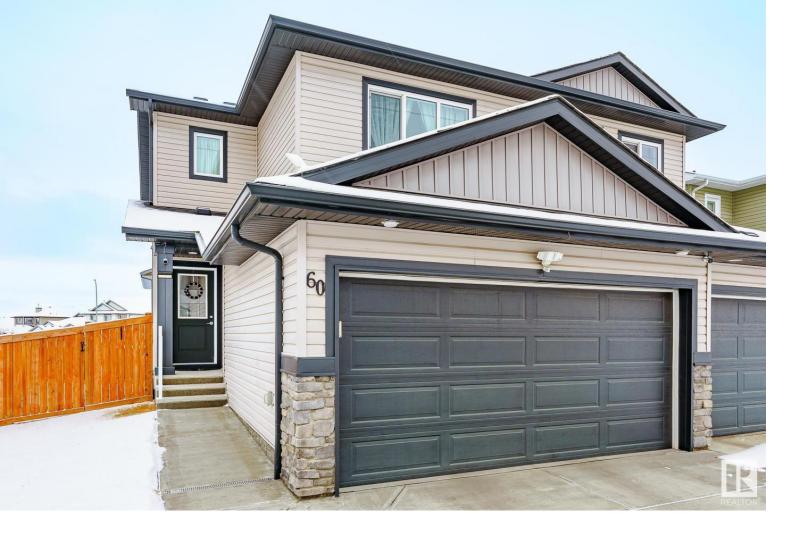

## 60 HAMMETT Gate Spruce Grove AB

\$424,900

Beautiful Half Duplex Home over 1630 sq ft. This lovely property shows like a new home. Bright front entry leading to the great room. Generous kitchen with ample cupboards and large center island. Spacious living room with feature electric fireplace. Dining area with patio doors that lead to the deck. Main floor powder room and back entry that leads to the walk through pantry. Three bedrooms upstairs. Master has three piece ensuite with large custom shower and walk in closet. Basement is fully finished with bedroom, craftroom and games room. Large closet has rough in for future bathroom. Double Attached garage is insulated, drywalled with 220v power and built with 6x6 studs. Air Conditioning and Central Vacuum. This is a non-smoking, no pet home. Large back yard is fully fenced (raised garden bed). This clean, very well maintained home is move in ready and includes all appliances and custom window coverings. Summer Possession. Shows VERY well.