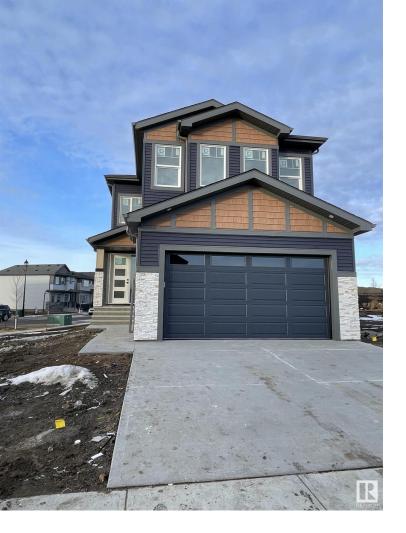

## 6000 TRIOMPHE Boulevard Beaumont AB \$595,000

BRAND NEW !! Double Attached GARAGE & a SIDE ENTRANCE !! CORNER LOT !! BACKING TO PARK !! OPEN TO ABPVE Huge living area with electric fire place and feature wall & TILE flooring on the main level, separated dinning area, stylish quartz countertops throughout, high quality cabinetry with soft close drawers & cabinets. MAN FLOOR FULL BEDROOM/DEN & FULL BATHROOM. Upper level with bonus room. Primary Bedroom with 5 pc ensuite. Another primary bedroom with access to washroom. Third bedroom and access to common washroom. Unfinished Basement waiting for your personal finishes.