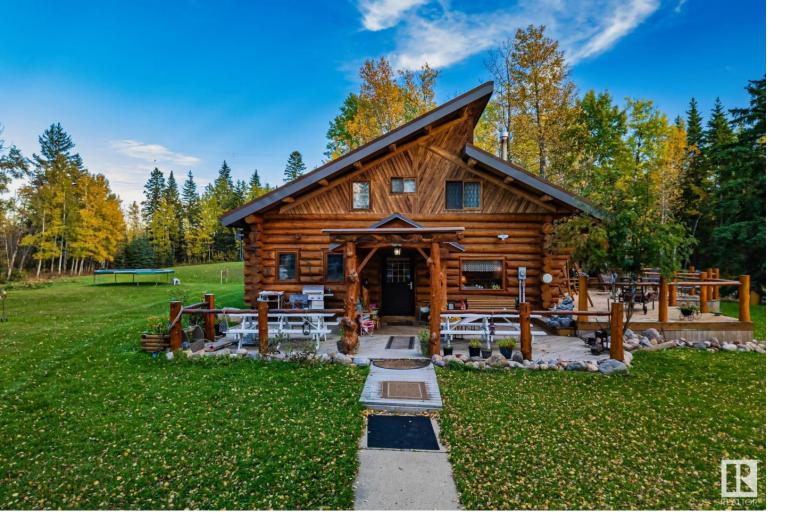

## 60017 Range Road 42 Rural Barrhead County AB

This CUSTOM BUILT LOG HOME offers the perfect blend of rustic charm & comfort set on 6.5 picturesque acres. With 6 beds & 4 baths, this home provides plenty of room for family and guests. The open floor plan features a cozy living room, gourmet kitchen, formal dining room, & master on the main! This home has 2 lofts equipped with bedrooms and play space for the kids! Below you will find 2 more large bedrooms, 3 piece bath & huge games & bar area! Recent upgrades include a newer hot water tank & boiler. Outside, the property boasts serene views, with plenty of space for outdoor activities or simply enjoying the peace and quiet of country living with your very own pond. Additional features include a large deck, perfect for outdoor gatherings, and a detached 2 car garage, and a powered shed. Whether you're looking for a private retreat or a family home, this property offers the ultimate combination of space, privacy, and charm. This is a rare opportunity to own a unique log home with abundant acreage!