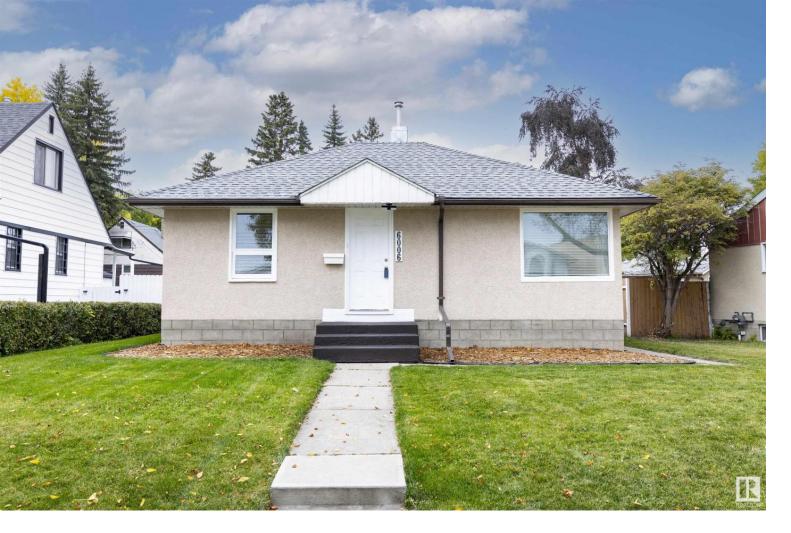

## 6006 120 Avenue Edmonton AB

MODERNIZED MONTROSE! This cute & clean home features over 1,400 sq ft of living space. EAST & WEST exposure provides ample SUNLIGHT all year long. Fully Finished Basement features a GAS FIREPLACE and provides extra living space plus plenty of storage. Renovations include: New 3-Piece Bath, Refinished Hardwood Floors, Freshly Painted throughout, New Carpets & more. Additional Updates: Gas BBQ Line, Electrical Panel, Attic Insulation, Roof (2022), Furnace & HWT (2017). OVERSIZED, DOUBLE GARAGE (17'7" x 25'5") with extra parking pad. Large Lot. Multiple Schools & Parks within walking distance including the Community League, SPRAY PARK & PLAYGROUND. Easy access to Yellowhead. TURN-KEY HOME!