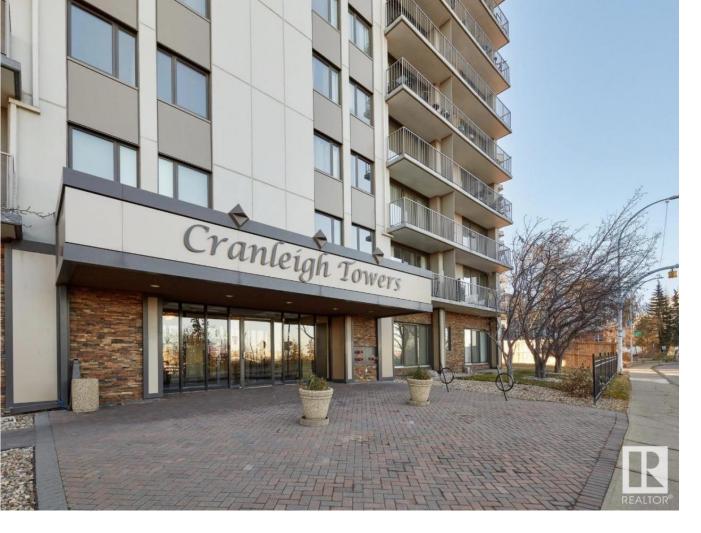

## 10135 SASKATCHEWAN Drive 601, 405, + 1 Edmonton AB

\$599 900

Unique wholesale investment opportunity in the heart of the city with this exclusive package of 3 rental units, generating a total monthly rental income of \$6,185. This offer includes two units in Cranleigh Tower (405 2bed+ 1 bath) & (601 2bed+ 1.5Bath) each with two underground stalls, and one unit in the charming Andross building at 101,10827 85 Ave (2bed +1 bath) complete with one underground parking stall. Boasting great views and & unbeatable locations, these properties stand out as a desirable choice for renters. Two of the units come fully furnished highlighting the turnkey nature of this investment. Currently occupied by great tenants, these units promise not just a steady income but a hassle-free investment. Don't miss out on this exceptional opportunity to buy this portfolio at a wholesale price offering great returns!