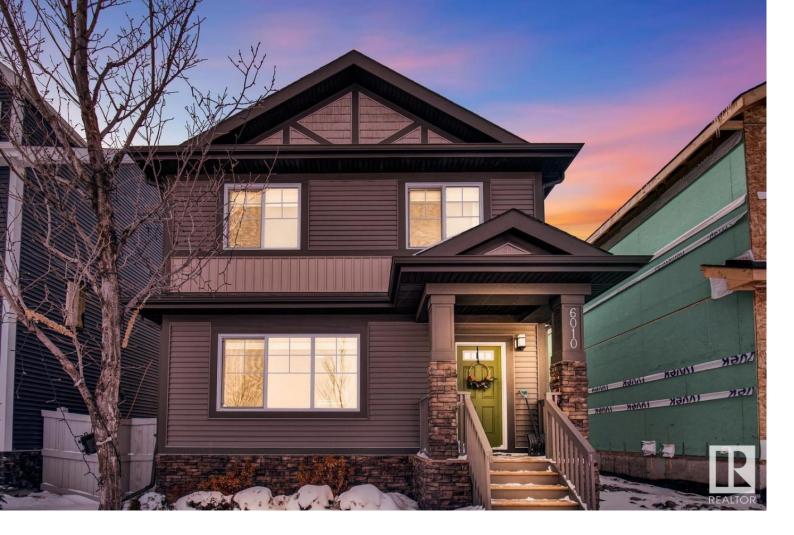

## 6010 Naden Landing Edmonton AB

\$545.000

Check out this BRIGHT & BEAUTIFUL NEW HOME on Naden Landing in the AWARD WINNING Village at Griesbach! Built in 2020, this 2064Sqft 2-storey home features an open concept plan ~ A spacious living room that flows into a gorgeous kitchen with an extra large white QUARTZ COUNTERTOPS & stainless steel appliances and a fabulous dining area with huge windows that overlook the sunny WEST backyard and maintenance free deck where you can enjoy evening meals in the sunshine. Main floor laundry, a LARGE 2nd FLOOR BONUS ROOM, 3 bedrooms, 2.5 bathrooms and an unfinished basement that is ready for you to create your own dream space! Landscaping and fencing is complete and the home is move-in-ready. Don't forget the oversized rear detached 24x24 INSULATED GARAGE with gas line for a future heater. One block from Maple Leaf Pond, community garden, loads of walking paths, unique restaurants & local businesses. You will absolutely love this well designed home, the community and its unique features & surrounding amenities!