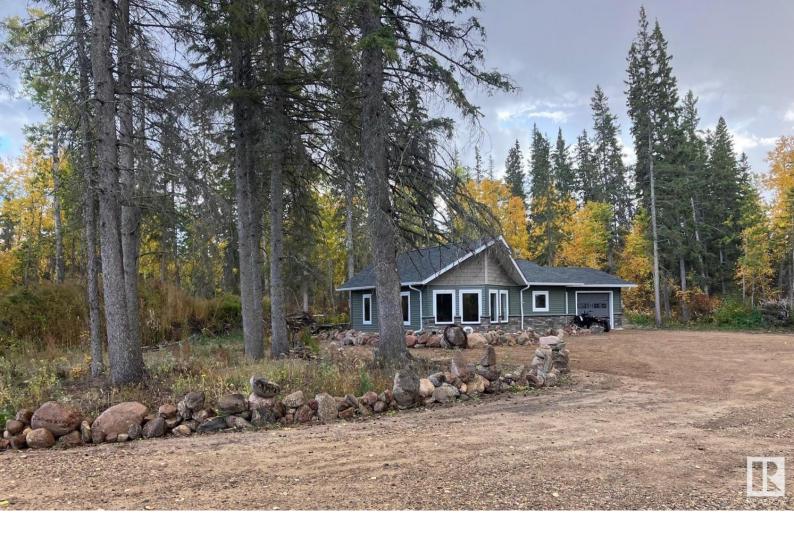

## 60106 Rge Rd 460A Rural Bonnyville M.D. AB \$419,000

Your private oasis awaits! This custom built home built in 2022 features all the rustic charm but with the upgraded quality that one would expect. From the moment you walk in you will be amazed with the spacious floorplan. The high vaulted ceilings add to the open concept. Custom built barn doors, tiled walkin shower, beautiful high end vinyl plank flooring. Under slab heating throughout. All this situated on 5.29 acres and over 525 ft. of shoreline. Enjoy beautiful summer sunsets from the large firepit area. Low maintenance landscaping includes fashionable rock garden, complete with your own inukshuk. Property includes a freshly built trapper's cabin that adds to the ambiance along with all the wildlife that come to visit. All this and only ten minutes from town.