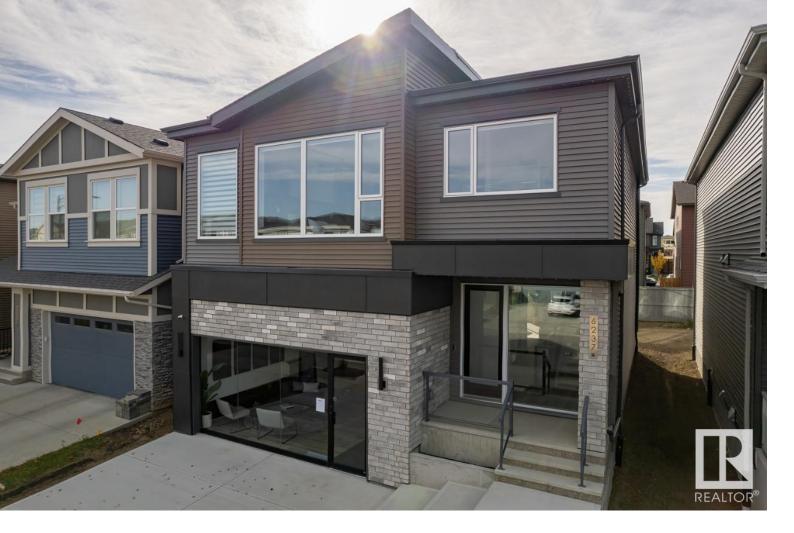

## 6011 KING Landing Edmonton AB

\$995.510

Enjoy the beautiful Gordon King Pond from the comfort of your backyard with this 4-bedroom quick possession home built by Kanvi Homes. The south backing yard takes full advantage of Edmonton's sunny days and is ideal for those who enjoy spending time outdoors. As a walkout, this home is being built with a large rear deck to fully appreciate the spectacular view this home is privy to. Inside, the home design is unique and impressive. The angle central kitchen makes a bold command of the main floor and creates space for a semi-private/open den at the rear of the home. The upper floor is being constructed with 4 bedrooms, upper laundry and a step-up bonus room with raised ceilings. The master bedroom is at the rear of the home and is connected to a 5-piece ensuite and generous walk-in wardrobe with built-in MDF shelving. Featuring Stoic black feature paint, countertops and contemporary lighting throughout, creating the perfect Kanvi home. \*Photos are representative\*