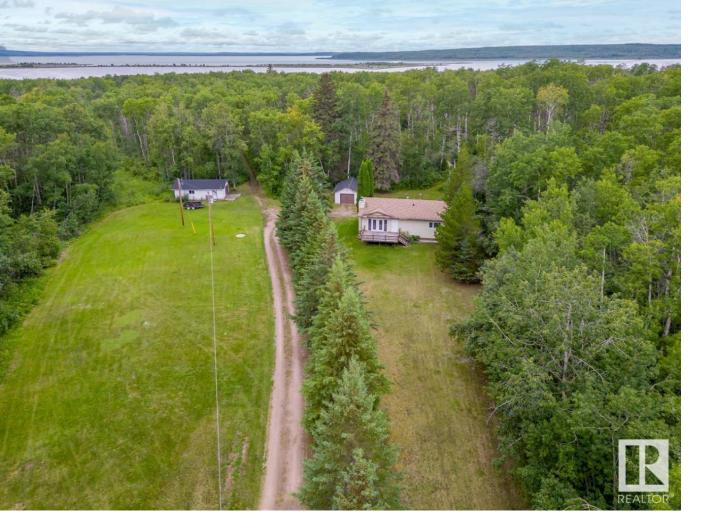

## 60130B 657 Highway Rural Bonnyville M.D. AB \$385,000

Move into the country!! This sweet bungalow sits on a peaceful 30 acres just 15 mins from Bonnyville! Step inside a home made of memories with a bright living room with garden doors to front deck. Spacious traditional kitchen with tons of cabinetry, pantry and large dining area with patio door to back deck. 3 Bedrooms and 4 baths including a 3 pc master ensuite and half bath off back entrance. Upgrades throughout the years include some windows, some paint and trim, laminate flooring and west side shingles. Basement is fully developed with entertainment sized rec room with wood stove and wet bar, cold room and laundry room that has potential to be used as a 4th bedroom. 2 single detached garages with concrete floors and power. Beautiful private yard w/ raised gardens, mature trees and approx. 15 acres seeded in hay. Close to Muriel Lake, sandy beaches, quadding trails, swimming & water sports. Let Nature Surround You!