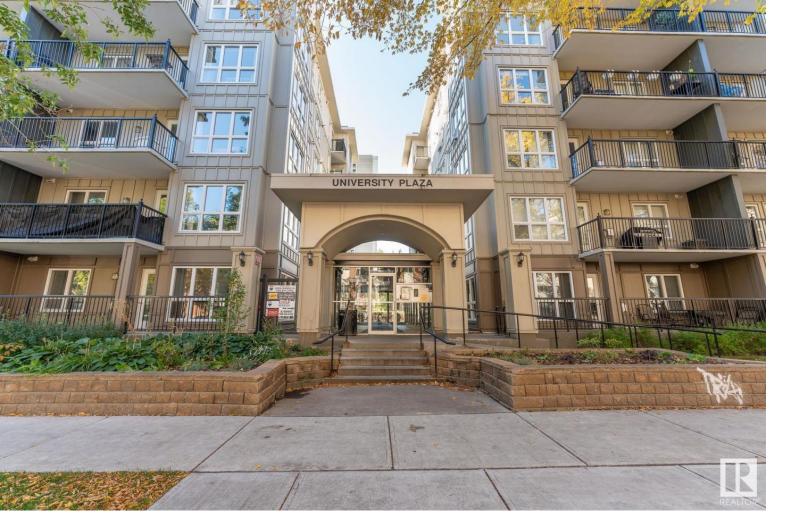

## 11109 84 Avenue 602 Edmonton AB \$495,000

Concrete Construction PENTHOUSE LOFT W/ROOFTOP PATIO & Two Underground Titled Parking Stalls in UNIVERSITY PLAZA across the street from the University Hospital! This spectacular 2 bedroom 2 Bathroom condo offers upgraded living featuring a New Custom White kitchen, New Stainless Steel Appliances, Quartz Countertops, Central A/C, Vaulted Ceilings & Fiber Cement Exterior. The open living area has 18' ceilings, massive windows (East & North) that flood light into the space & a corner gas fireplace. Artistically designed spiral staircase leads you to an office/den and your private rooftop patio just under 500 SQ. Main floor also offers a large Balcony! Primary Bedroom is spacious & complete with a full ensuite. Secure building in an unbeatable location with the U of A hospital 1 block away, LRT 2 blocks & Whyte Ave a short walk.