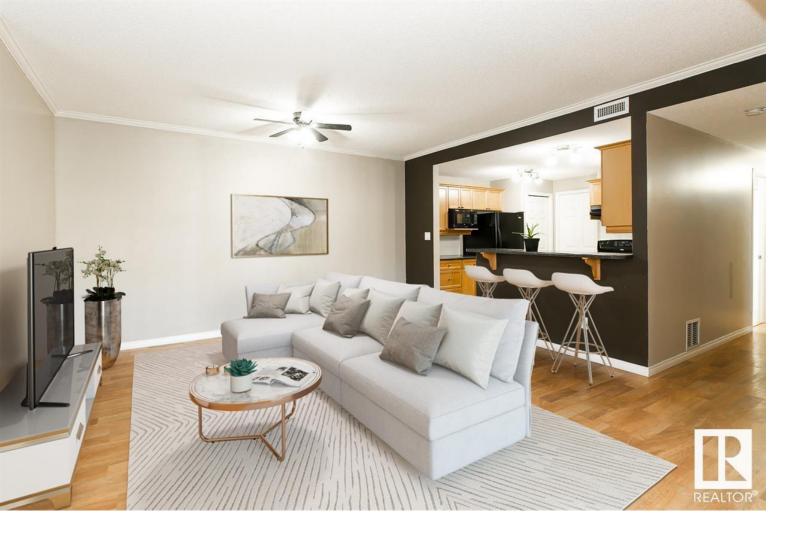

## 164 BRIDGEPORT Boulevard 602 Leduc AB

\$159,900

SINGLE GARAGE PARKING! NEWER PAINT! UPDATED LAMINATE FLOORING! This 1021 sq ft 2 bed, 1 bath unit is ideal for investors or shoppers on a budget. With higher ceilings, large open concept living / dining space connected to the spacious kitchen, the layout works well. Patio space for BBQ's, good sized bedrooms, in-suite laundry, and the master w/ walk-in closet; makes for a great place to call home. Located close to Leduc Common, amenities are within walking distance. Detached single garage to park the car or use as extra storage & additional parking stall. Condo fees of \$328 / month. Immediate possession available, call Bridgeport home today!