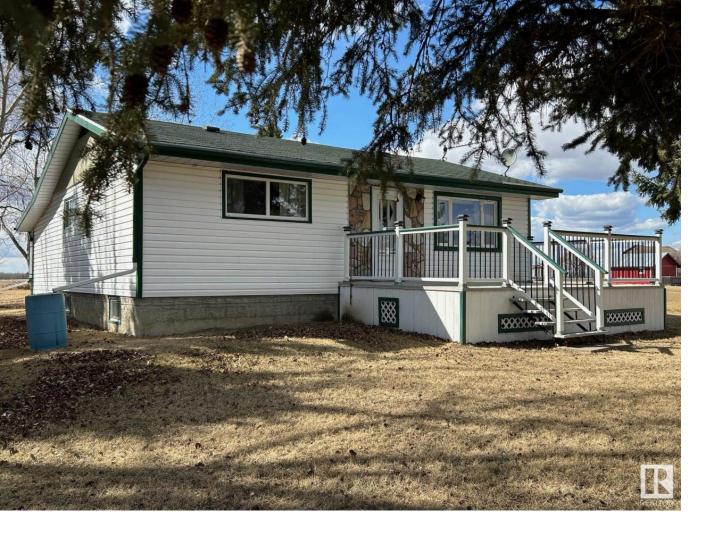

## 60218 RR 210 Rural Thorhild County AB

\$399,900

Nestled on 14 acres just 12 km from Thorhild, this 2-bedroom bungalow offers serene countryside living. Features include a spacious kitchen, large living room, and a large versatile porch/flex space. Upgrades include newer windows, shingles (2015), furnace (2020), hot water tank (2021) and porch heater (2021). Both kitchen and bathroom have been completely remodeled since 2010 as well. Lots of room in unfinished basement for customization by adding additional bedrooms or family room. Bsmt roughed in for shower and sink. A heated 30X30 shop, along with outbuildings including a quonset, hip roof barn, and stable with 3 stalls add functionality and plenty of room for all your horses, cars, RV, toys, and pets. Large dugout, garden space, and planted trees complete this great acreage. This property is the perfect mix of rural tranquility and modern comfort. Great location, only 2 miles off paved hwy 63, less than an hour to Edmonton.