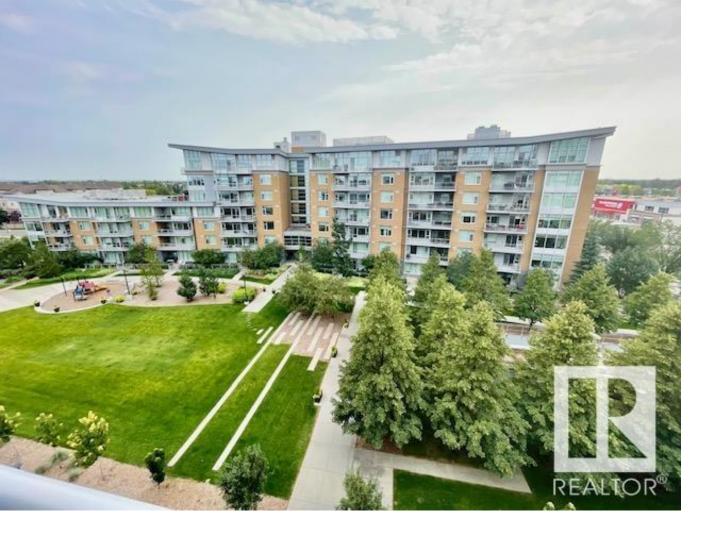

## 2510 109 Street 603 Edmonton AB

\$239,900

LUXURIOUS URBAN LIVING AT CENTURY PARK! Beautiful & Modern 1 bedroom condo w/open-concept living. Love the gorgeous wall of windows that allow all of the natural light in, while enjoying the CHEF'S KITCHEN w/GRANITE COUNTERTOPS, HUGE ISLAND & eating bar. Kitchen Aid Stainless appliances, including a GAS STOVE-TOP & BUILT-IN OVEN. Spacious Living/Dining w/ TRAY CEILING, laminate flooring, FIREPLACE w/marble surround, patio doors out to your massive, south facing deck overlooking the park & green space. Love the 4-pc MARBLE, SPA-LIKE BATH w/GLASS SHOWER & SOAKER TUB & Kohler fixtures. Primary room is spacious w/ huge windows, high ceiling & dbl closets. This 6th floor condo has AIR-CONDITIONING, washer/dryer & access to the awesome fitness facility. Heated underground parking stall(titled) & storage unit(titled). Pet friendly building! Shopping, restaurants, busing/LRT are all within walking distance plus ample of underground visitor parking. This condo is sparkling clean, MOVE-IN READYW/ QUICK POSSESSION