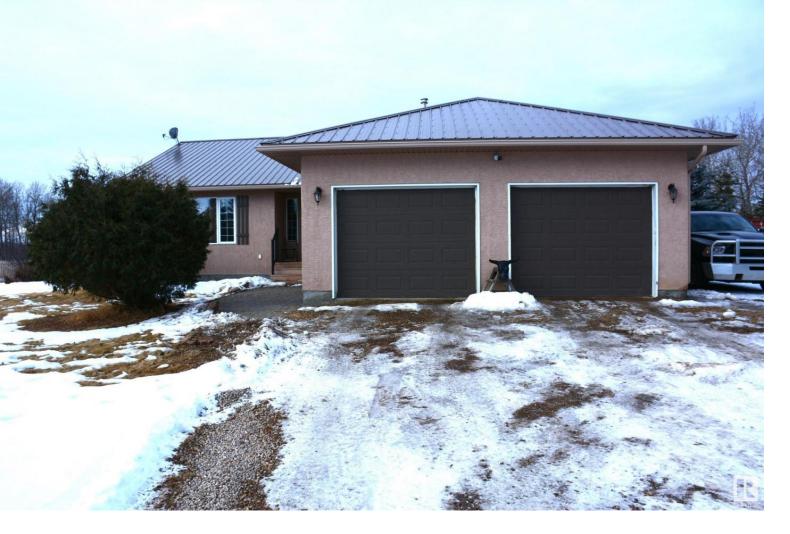

## 60316 RR 61 Rural Barrhead County AB

\$475,000

TIGER LILY DELIGHT 10.6 Acres with a very Complimentary Home. Attractive Yard Site. The Exterior Land Site is c/w trees and fenced for Livestock or Horses. This property also provides a very unique Home with these features of importance. 1- New colored metal roof 2- Double Attached Garage 3- An 8ft x 22 ft Enclosed Sun/Seasonal Relaxing Family Room Attached to the west end of the house 4- Plus extending from this room is an Open Air 8ft x 22ft Covered Patio 5- A superb Oak Kitchen that extends into a very comfortable Family Dining Area with South Picture Window 6- The Formal Living Room as an open Atmosphere adjacent to these rooms 7- The Main floor also provides Master Bedroom with 3 unit Ensuite. A Second Bedroom. A family Bathroom w tub. 8- A Laundry Room w Access to Garage. The Basement is complete w 9- Large L Shapes Family Area 10- 2 bedrooms 11- 3 unit Bathroom 12- Cold Room 13- 2 Storage Rooms LOCATED BETWEEN BARRHEAD AND FORT ASSINIBOINE