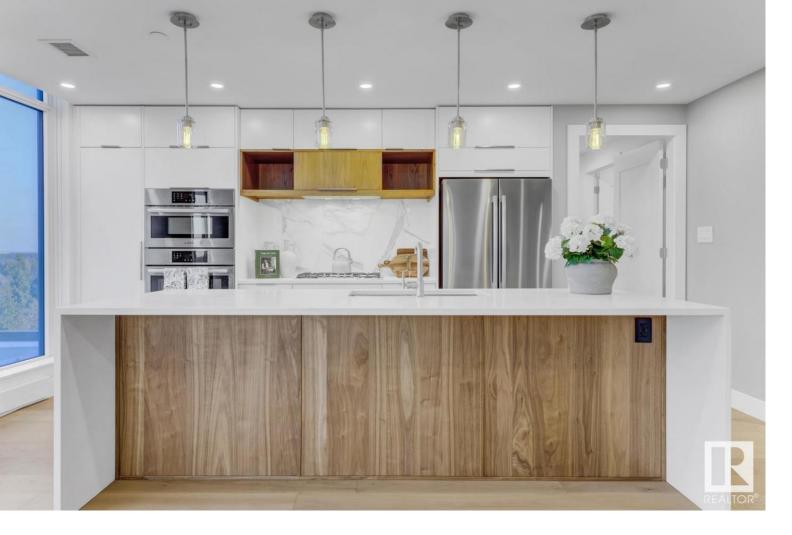

## 14105 WEST BLOCK Drive 604 Edmonton AB

\$659,000

West Block is one of Edmonton's most premier condo buildings. The highly sought-after, 2 bed/2.5 bath Lexington floor plan offers functionality & luxury w/ metropolitan allure in the heart of Glenora. This upgraded unit on the 6th floor's NE corner offers immersive panoramic views showcasing Glenora's lush green landscapes & evening views of luminescent city lights. Thoughtfully designed w/ the art of entertaining in mind, the expansive living area opens onto the sprawling balcony for inviting summer soirees, or private sunsets alike. From the top-of-the-line Bosch appliances to elegant Carrara marble accents, 9' ceiling heights, & wide plank hardwood floors, this property offers everyday luxuries to enjoy w/ unlimited amenities steps from your residence. The primary suite showcases comfort & indulgence, w/ 2 W/I closets, & an ensuite w/ a lavish soaker tub, & a stylish stand-up shower adorned w/ exquisite herringbone marble tiling. The 2nd bdrm is equally luxurious, w/ its own private ensuite.