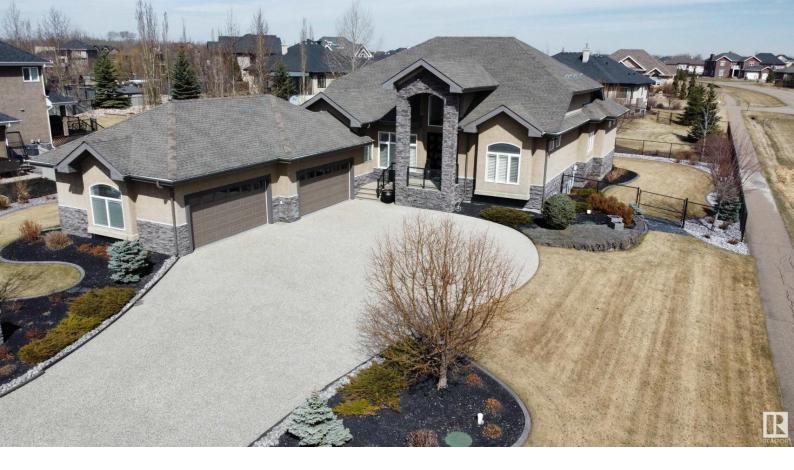

## 23033 WYE Road 604 Rural Strathcona County AB

\$1,699,900

Nestled within Sherwood Park, this stunning acreage sits on a pristine .5 acre lot and shows an absolute 10 out of 10! Immaculate landscaping surrounds the property and is complimented with a captivating 3-season sunroom, perfect for relaxing and enjoying your surroundings! The primary suite impresses with a spacious walk-in closet, luxurious 5-piece ensuite featuring a rejuvenating steam shower and jacuzzi soaker tub! The state-of-the-art kitchen is equipped with an induction stove, catering to culinary enthusiasts. Descend into the fully finished basement, complete with in-floor heating, pool table, wet bar, rec room, workout area, and three generously sized bedrooms, offering ample space for entertainment and relaxation. Additional highlights include a 4-car garage with radiant heat, epoxy floors, and a stainless steel sink, providing both functionality and elegance to this exceptional property. This is a must see property!