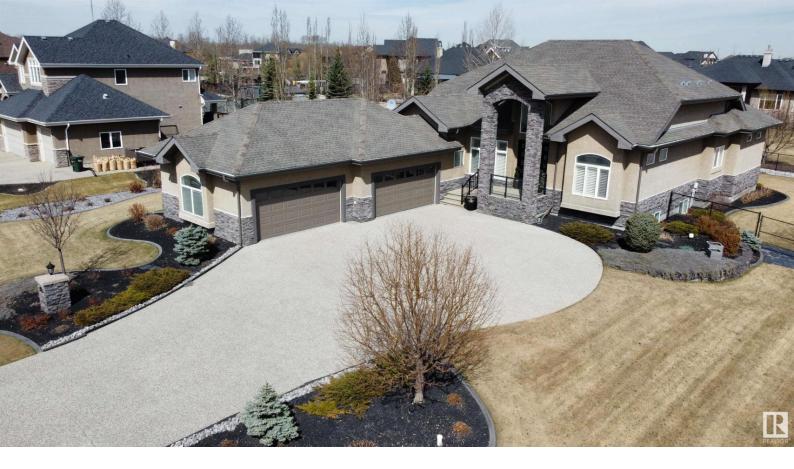

## 23033 WYE Road 604 Rural Strathcona County AB

\$1,675,000

Nestled within Sherwood Park, this stunning acreage sits on a pristine .5 acre lot and shows an absolute 10 out of 10! Immaculate landscaping surrounds the property and is complimented with a captivating 3-season sunroom, perfect for relaxing and enjoying your surroundings! The primary suite impresses with a spacious walk-in closet, luxurious 5-piece ensuite featuring a rejuvenating steam shower and jacuzzi soaker tub! The state-of-the-art kitchen is equipped with an induction stove, catering to culinary enthusiasts. Descend into the fully finished basement, complete with in-floor heating, pool table, wet bar, rec room, workout area, and three generously sized bedrooms, offering ample space for entertainment and relaxation. Additional highlights include a 4-car garage with radiant heat, epoxy floors, and a stainless steel sink, providing both functionality and elegance to this exceptional property. This is a must see property!