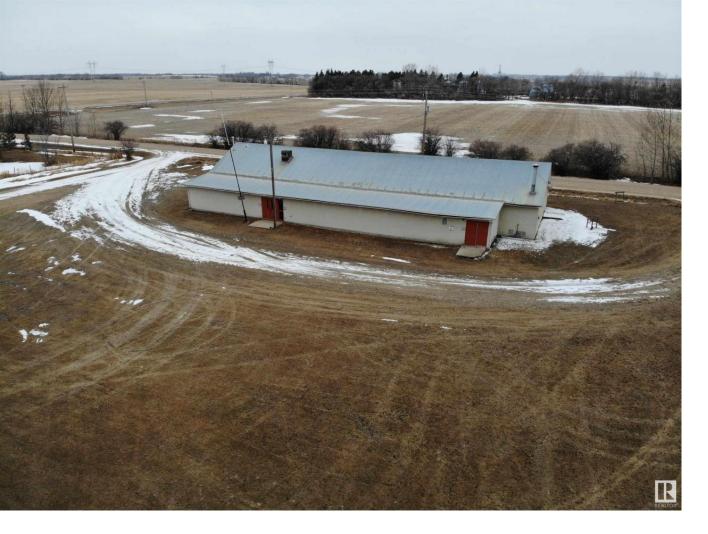

## 60403 Rge Rd 41 Rural Barrhead County AB

\$109.000

3.22 acre Bloomsbury Community hall property located 9 mi NW of Barrhead adjacent to the small rural hamlet of Bloomsbury just 1/2 block off paved secondary highway. 5040 sq ft Community centre building features expansive main hall, commercial kitchen space w/ extensive cabinetry & storage, off shooting dispensary room, Mens & ladies bathrooms (without shower or baths) and enclosed entrance/ storage addition. Building built in multiple sections which includes 2 forced air heat systems as well as a non functioning in floor heat system (due to potential piping depressurization). Functioning drilled well, natural gas & power service. Septic system should be considered non functioning/ non compliant. Double entrance driveways. Original community baseball diamond back drop & benches in NE corner of property. Property potentials include developable new acreage home site, flexible building re-purpose and or yard site support. An interesting option for the open minded buyer.