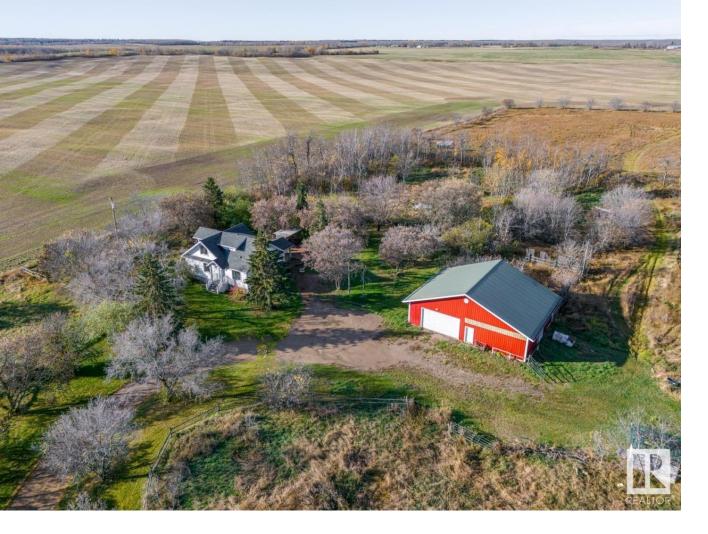

## 60432 Range Road 452 Rural Bonnyville M.D. AB

One of a kind dream property on 10 acres set up for livestock! A winding tree lined driveway welcomes you to this 1 1/2 storey home. Built in 1929 and moved onto its location approximately 30 years ago it features an abundance of original character, detail and charm! Boasting 6 bedrooms, original hardwood floors throughout, practical kitchen with walk-in pantry, main floor laundry, huge back entrance and bright main floor office off the dining room. Basement is fully developed with a 3 piece bath, 2 big bedrooms, rec room all heated with underslab heating! West facing back yard has a large deck with pergola and natural gas hook up for BBQ. There is a 48 x 36 shop, 1/2 garage space with overhead door and the other 1/2 was previously set up with stalls for horses and there is a separate tack room! The property is fully fenced and cross fenced and even has separate pens. Back 5 acres is all cleared for pasture and the front 5 acres surrounding the house has beautiful mature trees. Make this your home!