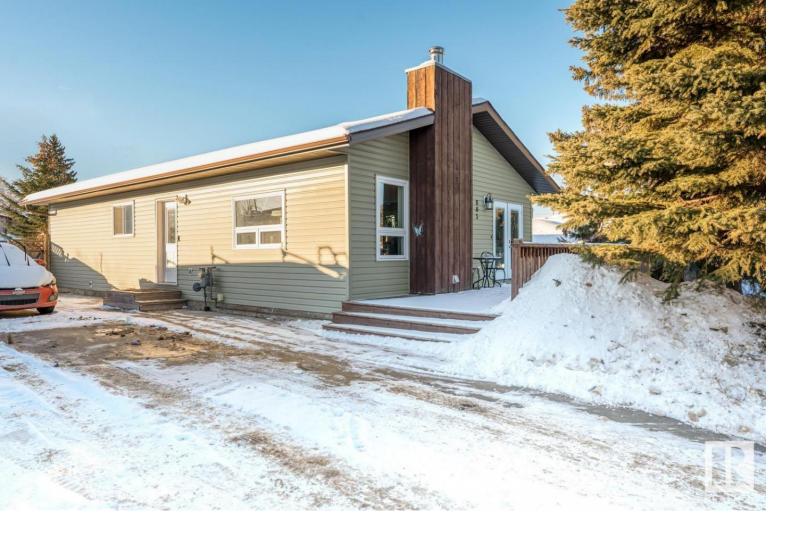

## 605 16 Avenue Cold Lake AB

Walls have been removed to provide a wide open floor plan, new vinyl plank flooring throughout the majority of the home (bathroom and laundry room remain but supplies are at the home for completion) all light fixtures, kitchen cabinets have been painted, ceiling in living and hallway, interior doors, door knobs, trim, baseboards, and casings. This home is rounded off with 3 generous sized bedrooms, 4pc bathroom and main floor laundry. The crawl space is the complete footprint of the home and is easily accessible for tons of storage. Situated on an extra large fenced lot (tons of room for a garage), and close walking distance to elementary schools, playgrounds and the marina.