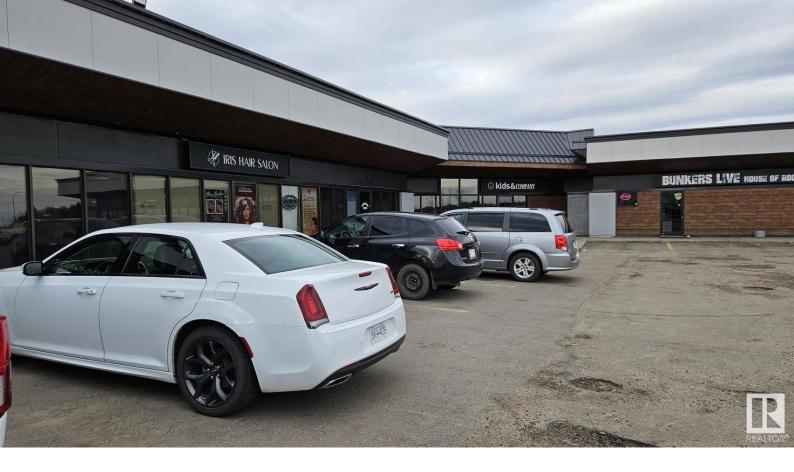

## 605 Hermitage Road Edmonton AB

\$35,000

The business is a hair salon comes with hair washer and dryer. There are 4 hair stations in the premises and the frontage area is rented to a nail and spa lady. The salon currently has salon chairs rental which bring in \$1350 per month in revenues. This salon is suitable for a new hair stylist starting out with extra income coming from chairs rental. The overhead costs are very low only \$1200 per month in rent and there are lots of free parking spaces for the customers.