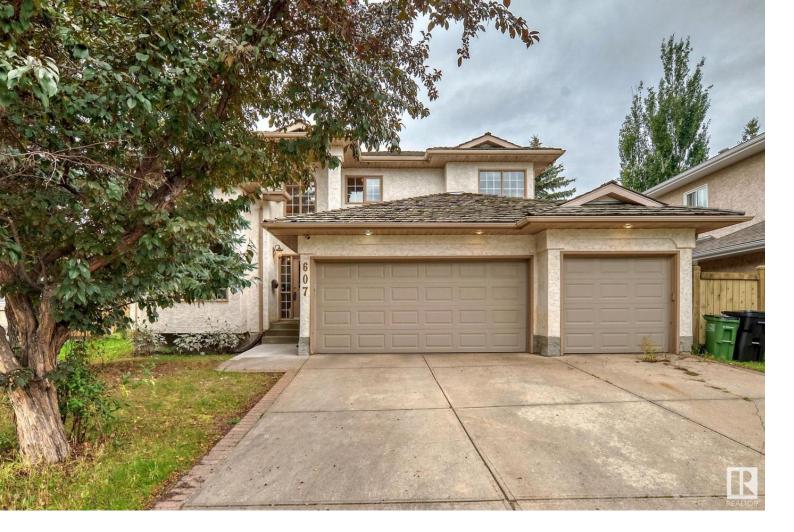

## 607 BUTTERWORTH Wynd Edmonton AB

Exceptional Location: Stunning Two-Story Home in Bulyea Heights Located in a quiet cul-de-sac, this 4,200 sq. ft. two-story home offers 6 bedrooms, 5 bathrooms, a fully developed basement, and a triple insulated garage. The elegant entrance with vaulted ceilings opens to a bright living room. The main floor includes a formal dining room, sunken living room with a stone gas fireplace, and a well-equipped kitchen with ample cabinetry, pantry, and stainless steel appliances. A dinette area overlooks the backyard. Also on the main floor are laundry facilities and a 4-piece bathroom with a pocket door to a bedroom. A spiral staircase leads to 4 bedrooms and a 4-piece bathroom on the upper level. The master suite features a sitting area, walk-in closet, and a 5-piece en suite. One bedroom has a 2-piece guest en suite. The developed basement includes a recreation area, TV/games room, large bedroom, and 3-piece bathroom. Recent updates: new vinyl plank flooring and carpet in the basement. Easy access to HWY.