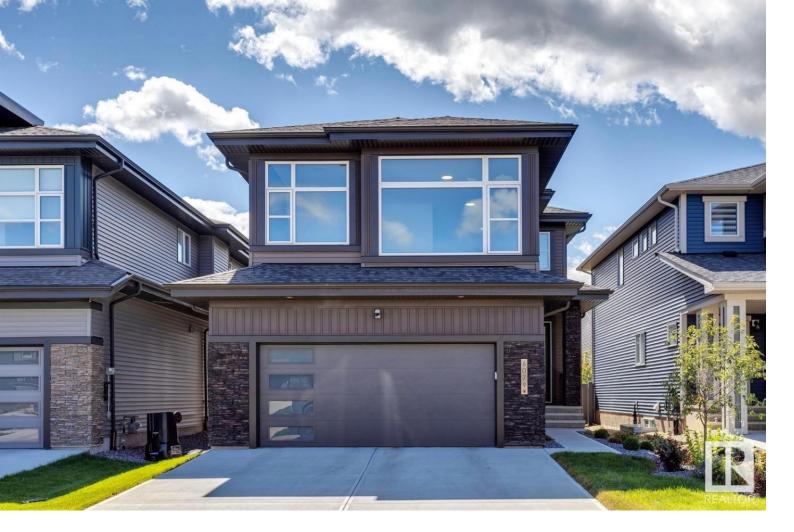

## 6079 KING Landing Edmonton AB

\$720,000

Love where you live. Welcome to this gorgeous Kanvi BUILT modern luxury home. The home that expresses your style and sophistication. High-quality finishings throughout makes it stand out from the others. This home features Caesarstone Quartz countertops, an island with waterfall edges, back-painted glass backsplash, S/S appliances, touch-open cabinets, a wrap-around coffee bar, and a walk-through pantry. Living room boasts a 100" Napoleon fireplace and provides spacious space for entertaining. Dining area and living room enjoy huge windows that flood the rooms with natural light. Upstairs, you'll find a sizable bonus room with a tech room featuring a built-in desk. Upper floor also features two spacious bedrooms, laundry, and a primary suite with an ensuite that will surely impress. Central AC & oversized double garage. You'll also love the location. South exposure backyard, 2 ponds with scenic walking trails, and steps away from Joey Moss school. It's not your ordinary home. It's a must see!