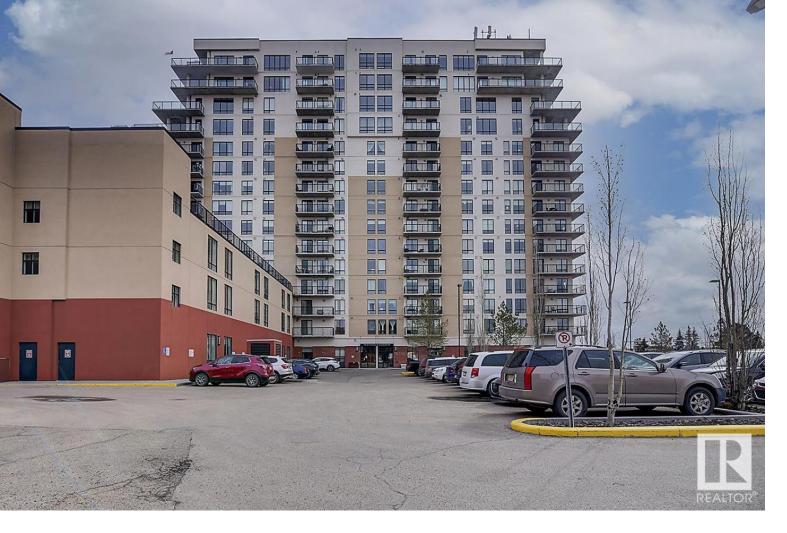

## 6608 28 Avenue 608 Edmonton AB \$285,000

Turn key investment opportunity! This 2 bed, 1 bath adult living condo has a fantastic tenant in place. This unit offers an abundance of storage making downsizing easy - multiple closets throughout the unit...not to mention the Primary bedroom has a massive walk-in closet with organizers...plus a rare titled storage room! The kitchen has a great functional layout with plenty of cabinet & counter space, all stainless steel appliances are included; engineered wood flooring; granite countertops; tile backsplash; & under cabinet lighting. The 2nd bedroom is huge with a large closet & in-suite laundry. Other notable features are the large windows complete with coverings & an east facing balcony with gas BBQ hook-up & A/C. 1 titled underground parking stall is also included. This community is connected to Shepherd's Care Facility providing you access to care services & the dining room. All residents have access to the guest suite, roof top patio, social room (daily coffee time, Movies & more) & exercise room.