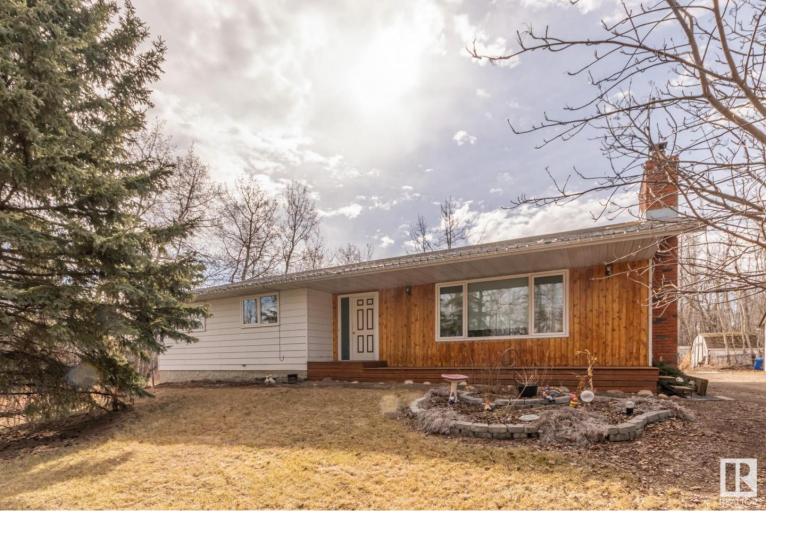

## 51110 RGE RD 214 61 Rural Strathcona County AB

\$599 000

VERY CLEAN AND UPGRAGED HOME IN A LOVELY, PRIVATE SETTING JUST 15 MINUTES TO THE ANTHONY HENDAY. UPGRADES TO THE HOME INCLUDE TRIPLE PANE WINDOW, FLOORING, PLUMBING, WIRING, LIGHT FIXTURES, SHINGLES, AND TOTAL BASEMENT DEVELOPMENT. THE BASEMENT IS ESPECIALLY WELL DEVELOPED WITH LOTS OF CLOSET SPACE, BEDROOM, FAMILY ROOM WITH A GAS FIREPLACE, 3 PCE BATH AND SURROUND SOUND WIRING, LOTS OF ROOM FOR YOUR HORSES AT THE BACK THAT COMES WITH A SMALL BARN AND FENCING. THE HOME SITS ACROSS FROM A 15 ACRE COUNTY RESERVE PARCEL. A VERY WELL CARED FOR HOME.