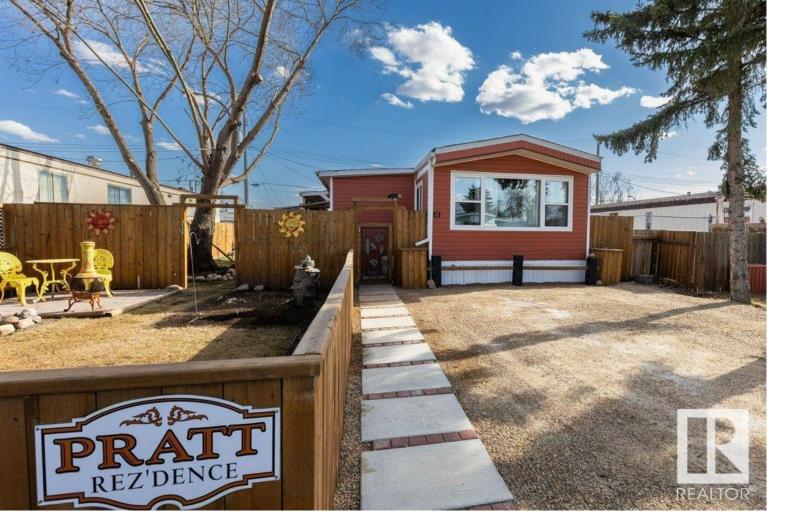

## #61, 9501 104 ave (mobile home only) Westlock AB

Discover pure luxury in this meticulously upgraded 1025 sq ft 2-bed + den home. New triple-pane windows flood the space w/ light, while asphalt shingles ensure durability & curb appeal. Upgraded insulation, fireplace feature wall, light fixtures & flooring guarantee comfort, complemented by sleek kitchen cabinets, island & a fully renovated bathroom w/ his & hers sinks. Fresh paint, ceilings & modern appliances enhance every corner. Outside, a covered deck extension, new fence, landscaped yard w/ water feature, patio, flower beds, and insulated shed offer expanded living space and storage. With heat tape for winter peace of mind, this home is the epitome of modern comfort. Front drive parking. Located close to shopping, restaurants & hospital.