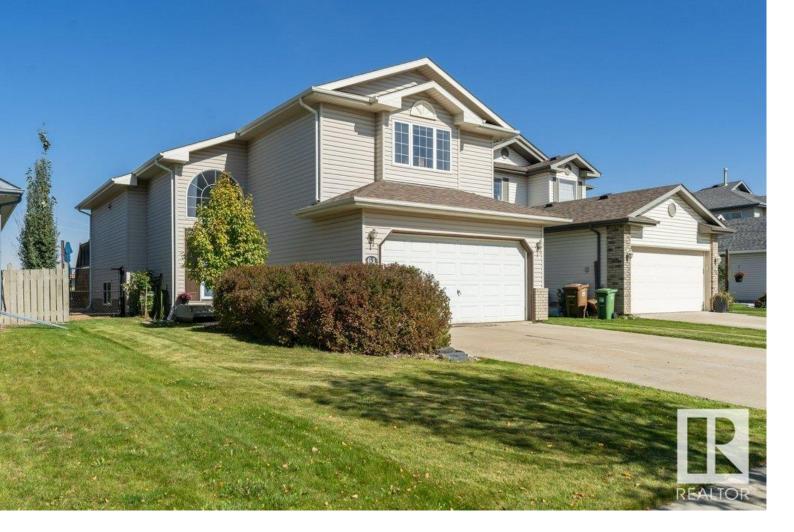

## 61 NEWPORT Crescent St. Albert AB \$514,900

PERFECT FAMILY HOME IN THE ULTIMATE LOCATION! The open concept design, vaulted ceilings & contemporary colors provide a warm, open feel throughout this beautiful home. The main floor has a well-appointed kitchen boasting white European cabinetry, large island, corner pantry & spacious dining area with patio doors leading to a huge two tier deck - great for entertaining. The great room is accented by a cozy gas F/P & windows with a view to the backyard. The primary bedroom on the upper level, is your own private sanctuary with a 4 pc ensuite & W/I closet. Two additional bedrooms & a 4 pc bath complete the main floor. The professionally finished lower level, features large windows providing tons of natural light, spacious family room with electric F/P, large 4th bedroom, 3 pc bath & even a perfectly sized playroom for the kids. The private deck & backyard provide amazing views of the park & forest areas and also provide lots of room for great family times with the option of enjoying the park behind.