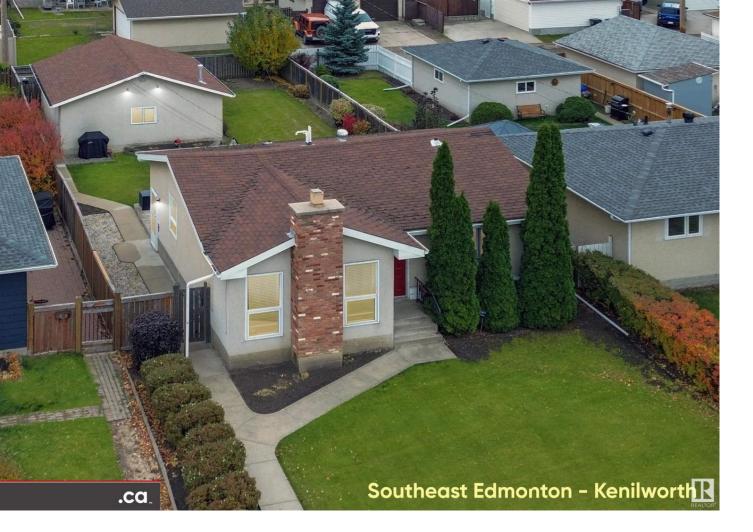

## 6107 86 Avenue Edmonton AB

\* NICE CONDITION, UPDATED FAMILY HOME IN KENILWORTH NEAR SCHOOLS, PARKS, & RECREATION! House features and upgrades over the years: \* Updated KITCHEN, DINETTE, & TWO FULL BATHS \* GRANITE countertops with UNDERMOUNT SINK \* QUALITY APPLIANCES (LG, Bosch, & Maytag) \* NEWER LAMINATE FLOORING (both levels) \* Large-Sized LIVING ROOM with Fireplace \* MOST WINDOWS Updated - Vinyl Doublepaned \* MOSTLY-FINISHED BASEMENT \* Large Basement FAMILY / RECREATION ROOM \* Newer ON-DEMAND HOT WATER TANK, AIR CONDITIONER, & FURNACE \* Nicely LANDSCAPED, Sunny SOUTH-FACING BACKYARD with DECK & CEDAR FENCING \* OVERSIZED DOUBLE GARAGE - Heated & Insulated. Wonderful Southeast Edmonton - Kenilworth location within close proximity to variety of schools, parks, playgrounds, recreation, King's University, restaurants, retail, professional services, Capilano Mall, 50 Street, 90 Avenue, 75 Street, & Sherwood Park Freeway. Awaits your finishing touches & 30-day possession!!