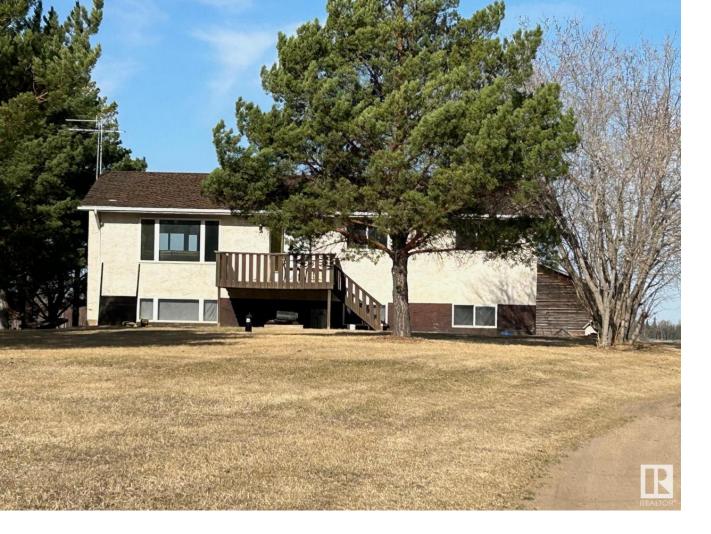

## 61124 Rg Rd 222 Rural Thorhild County AB

Here's your chance to own a larger acreage with plenty of room for animals or toys. Nestled on 19.89 acres of serene countryside, this property offers the perfect blend of tranquility and functionality. A charming 1344 sq ft 1980's built bungalow boasts large eat in kitchen with island and pantry, living room, 3 bedrooms and 2 bathrooms on main floor. The lower level of the home is partially finished, offering a roughed-in rec room, two additional bedrooms, and a convenient two-piece bathroom with the potential to add a shower/bathtub. This level also provides a walk-out door. Features include large windows both upstairs and downstairs. 3 West facing windows have recently been replaced. Outdoor enthusiasts will appreciate the vast acreage, surrounded by plenty of trees. Livestock facilities, including fencing and corrals, make it suitable for agricultural pursuits, while several outbuildings offer storage space for equipment and toys. Located in Thorhild County less than an hour to Edmonton.