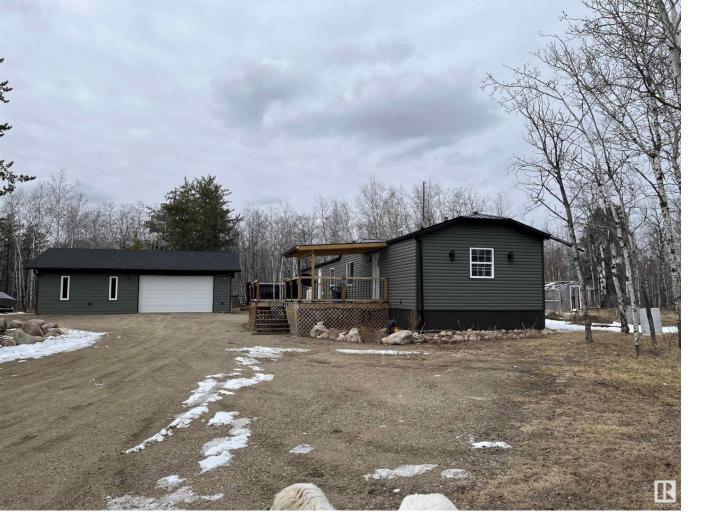

## 61204 RR 474 Rural Bonnyville M.D. AB \$329,900

Welcome Home to the mature trees and wildlife! This 1216 sq/ft home sits on 4.99 acres, with 3 bedrooms, 2 baths, large kitchen with ample storage and great living room area. Enjoy the freshly painted cabinets, some new flooring, bathroom vanity in ensuite. The oversized double garage is a wonderful space for all the toys you need to enjoy the acreage life. Located in the Franchere area, in between Glendon and Bonnyville, right next to the iron horse trail for family trail riding. Close to Moose Lake for fishing, water skiing, paddle boarding. Only 20 mins to LaCorey (Cenovus Parking lot) and 45 mins to Imperial Oil Cold Lake.