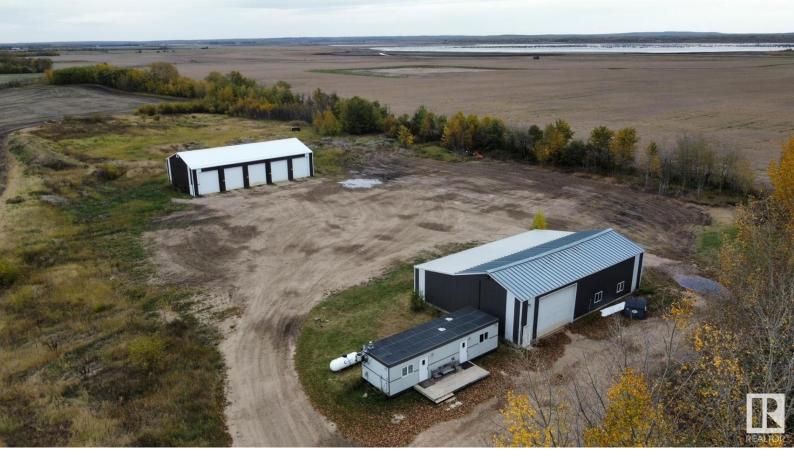

## 61217 Range Road 452 Rural Bonnyville M.D. AB

\$(

Shop complex with 7 bays and office on 5 acres conveniently located just East of Bonnyville on Range Road 452. Main building was built in 2010, 42 x 84 with 16 ceilings and FIVE 14' overhead doors, fully finished insulated and heated with in slab heating has a built-in compressor. Second shop was built in 1995, was used as a mechanic bay by the previous tenant, also has a compressor included. The space is 47' x 66' with two 14' overhead doors in opposing directions so you can park two trucks or get a tailer inside to work on it. Also includes a 650sq.ft cold storage space with 10' overhead door, free of charge. Detached office building has two office spaces and a 1/2 bath. Great private location, tucked away out of sight just 1 mile south of Graham construction. Immediate possession available, Take action now before there is snow on the ground!