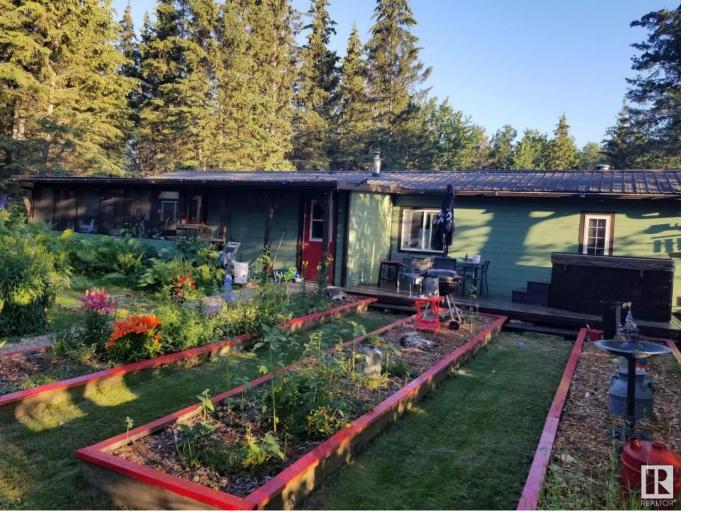

## 61218 Range Road 472A Rural Bonnyville M.D. AB

Residential or Recreational??? It's your call! This scenic acreage is beautifully framed by towering evergreens and mature hardwoods. Make this your perfect family retreat with tons of space for extra RVs and toys. Moose lake is only a short walk down the road with a public site with silver sand beach! Head up the road and the iron horse trail takes you to hundreds of miles of quad and ATV trails all on crown land. This is truly a sportsmen's paradise! The 2 bedroom home features newer cabinetry, a pellet stove and a cozy screened in sunroom that extends your living space to the outdoors. The 3 piece bathroom is brand new and features a custom 5 foot shower. Extensive decking and walking paths are extras to simply want to be outside. A 16x24 detached garage and a bunk house compliment the overall package and makes for great entertaining. It is worth a look....you won't be disappointed!