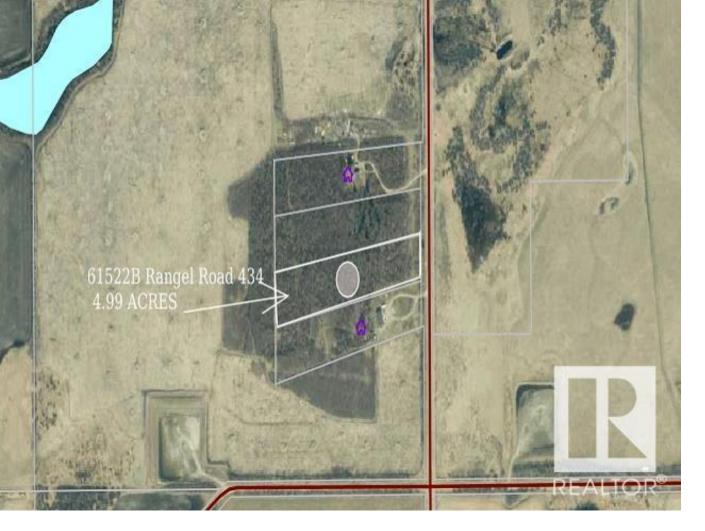

## 61522B Range Road 434 Rural Bonnyville M.D. AB \$67,500

Nestled between Cold Lake and Ardmore, this treed 4.99-acre parcel offers a serene retreat for those seeking the idyllic allure of country living. With its tranquil ambiance and picturesque surroundings, this acreage presents an ideal canvas for crafting your dream home, whether it be a custom-built residence, an RTM (Ready-to-Move) dwelling, a mobile home, or a recreational escape. Ample space for various lifestyle preferences, from establishing a sprawling homestead to creating a cozy retreat amidst nature's splendor. The acreage boasts a natural shield of trees, providing both seclusion and tranquility for residents to relish in privacy. Whether you envision evenings spent under the star-studded sky, or simply basking in the peaceful embrace of nature, this acreage is the epitome of private, peaceful, and perfect country living. Embrace the opportunity to cultivate your own haven amidst the beauty of Alberta's countryside, where every moment is infused with the serenity and splendor of rural life.